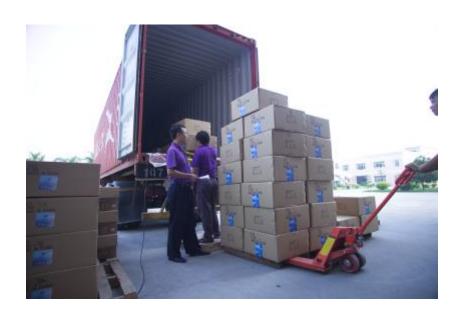

#### Capacity

Monthly Output: 120000 pieces/100 containers

Warehouse: divided into 4 sectors, raw material, components, semi-finished

products and finished products