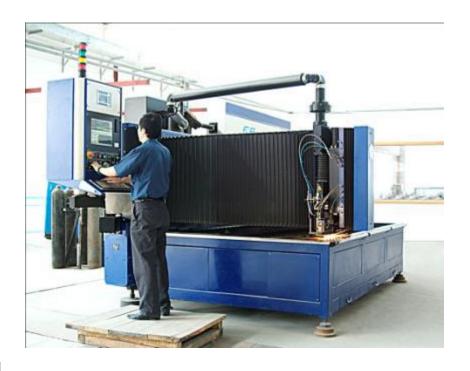

#### **Metal Workshop**

#### **Advanced Equipment**

Water Cutting Machine

**Automatic Drilling Machine** 

Laser Cutting Machine

Laser Welding Machine

**Automatic Polishing Machine** 

**Automatic Electroplating Machine** 

Large Plate Shearing Machine