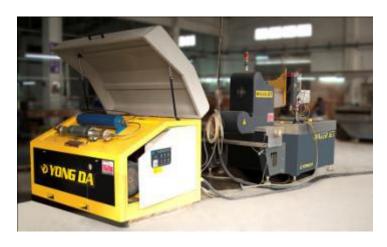

#### **Advanced Equipment**

Water Cutting Machine

**Automatic Drilling Machine** 

Laser Cutting Machine

Laser Welding Machine

**Automatic Polishing Machine** 

**Automatic Electroplating Machine** 

Large Plate Shearing Machine