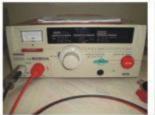

Safety Test (safety quality in the both normal and high voltage situations)

Salt-mist Test for antirustic quality of finished surface

**Environment Test** (raise the temperature and test ach component)