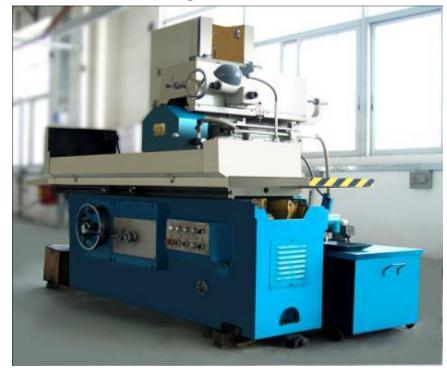

#### **Advanced Equipment**

Water Cutting Machine

**Automatic Drilling Machine** 

Laser Cutting Machine

Laser Welding Machine

**Automatic Polishing Machine** 

**Automatic Electroplating Machine** 

Large Plate Shearing Machine