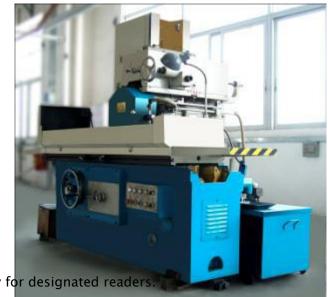

#### **Advanced Equipment**

Water Cutting Machine

**Automatic Drilling Machine** 

Laser Cutting Machine

Laser Welding Machine

**Automatic Polishing Machine** 

**Automatic Electroplating Machine** 

Large Plate Shearing Machine