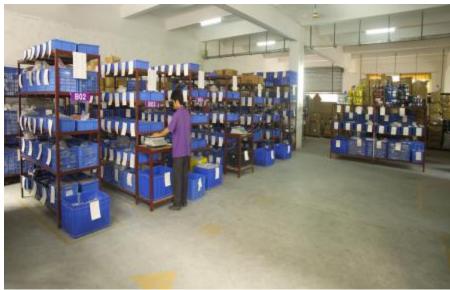

#### Capacity

Monthly Output: 120000 pieces/100 containers

Warehouse: divided into 4 sectors, raw material, components, semi-finished

products and finished products