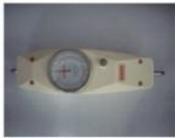

Safety Test (safety quality in the both normal and high voltage situations)

Salt-mist Test for antirustic quality of finished surface

**Environment Test** (raise the temperature and test ach component)