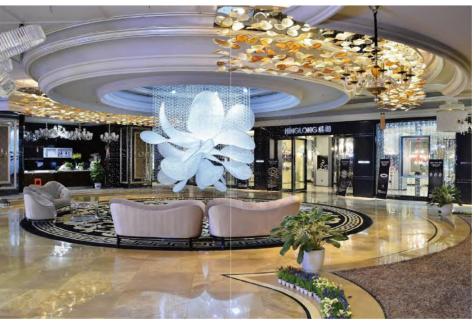

## jade Lighting Lighting hotel project case

#### jade Lighting Factory



jade lighting was founded in 1993 in Zhongshan, Guangdong. Now jade lighting has grown up to a lighting specialist which consists of 2 sectors as jade Lighting Factory, Guzhen Incubation center with 3000 workers covering 200000 square meters manufacturing area.



# The biggest lighting **showroom** in the world covering 20000 square meters in Guzhen China





#### **Metal Workshop**









#### **Advanced Equipment**



Water Cutting Machine





**Automatic Drilling Machine** 

Laser Cutting Machine



Laser Welding Machine



**Automatic Polishing Machine** 



**Automatic Electroplating Machine** 



Large Plate Shearing Machine

**Folding Machine** 

#### Capacity

Monthly Output: 120000 pieces/100 containers

Warehouse: divided into 4 sectors, raw material, components, semi-finished

products and finished products





#### **Quality Control**



Well-equipped Lab, comprehensive quality inspection including IQ,IPQC



Confidential, only for designated readers.



#### High Standard Lab (SGS approved)







Raw Material Test







**Durability Test** 







ID WaterProof Test



3D Prototype Printer

do um suprimosomento um um sury,