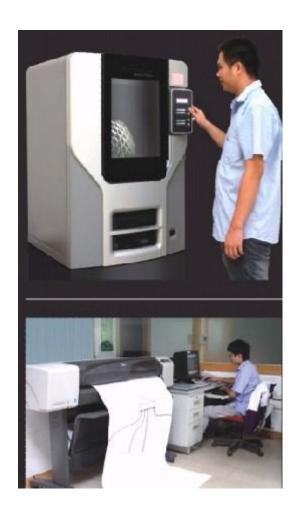

#### High Standard Lab (SGS approved)

Raw Material Test

**Durability Test** 

ID WaterProof Test

3D Prototype Printer

do um suprimosomento um um sury, mundover, il io diou um suprimoso rogeriu um um um con inter un um