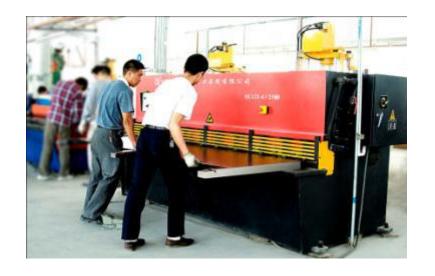

#### **Metal Workshop**

#### **Advanced Equipment**

Water Cutting Machine

**Automatic Drilling Machine** 

Laser Cutting Machine

Laser Welding Machine

**Automatic Polishing Machine** 

**Automatic Electroplating Machine** 

Large Plate Shearing Machine

**Folding Machine** 